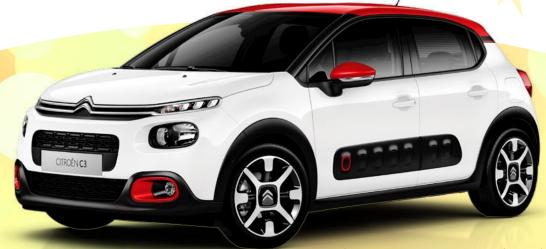

## **CHRISTMAS DRAW**

1st prize: A brand new stylish Citroën C3

2nd Prize: MacBook Pro, iPhone 7 and Apple Watch

3rd Prize: Samsung 50" Smart LED TV

4th Prize: West End theatre weekend break for two at a luxury hotel